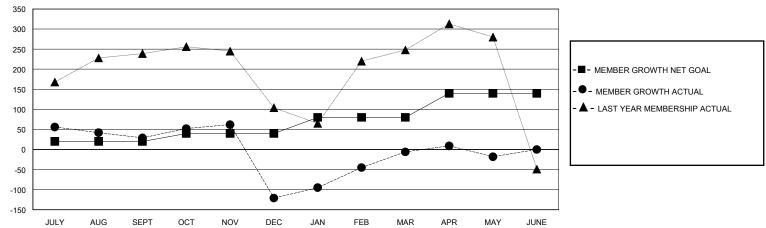

## GOALS AND ACTUAL MEMBERS CUMULATIVE

| DROPPED CLUBS: 4        |           | 69 CLUBS OF 142 ADDED 1 OR MORE | GENDER DISTRIBUTION             |                |       |
|-------------------------|-----------|---------------------------------|---------------------------------|----------------|-------|
|                         |           | NEW MEMBERS                     | MALE                            | 2,619 (64.79%) |       |
| DROPPED MEMBERS         |           |                                 | FEMALE                          | 1,423 (35.21%) |       |
| DECEASED                | 3         | CLICK HERE FOR CUMULATIVE       | TOTAL FAMILY UNIT MEMBERS       |                | 2,649 |
| CLUB CANCELLED<br>OTHER | 80<br>337 | MEMBERSHIP DATA                 | FAMILY MEMBERS PAYING HALF DUES |                | 1,493 |
| TOTAL                   | 420       |                                 |                                 |                |       |

## District 321A2

Results as of: 5/31/2020

| GMT CA |
|--------|
|        |

| Clubs                 |               |           |               | Members               |                       |                         |                                                    |  |
|-----------------------|---------------|-----------|---------------|-----------------------|-----------------------|-------------------------|----------------------------------------------------|--|
| RESULTS FOR 2019-2020 |               |           |               | RESULTS FOR 2019-2020 |                       |                         |                                                    |  |
| QUARTER               | NEW CLUB GOAL | NEW CLUBS | DROPPED CLUBS | QUARTER MEMB          | ER GROWTH NET<br>GOAL | MEMBER GROWTH<br>ACTUAL | DROPPED<br>MEMBERS ACTUAL<br>(including transfers) |  |
| JULY/AUG/SEPT         | 8             | 4         | 0             | JULY/AUG/SEPT         | 20                    | 212                     | 145                                                |  |
| OCT/NOV/DEC           | 5             | 0         | 4             | OCT/NOV/DEC           | 20                    | 46                      | 191                                                |  |
| JAN/FEB/MAR           | 1             | 1         | 0             | JAN/FEB/MAR           | 40                    | 208                     | 43                                                 |  |
| APR/MAY/JUNE          | 1             | 1         | 0             | APR/MAY/JUNE          | 60                    | 30                      | 41                                                 |  |