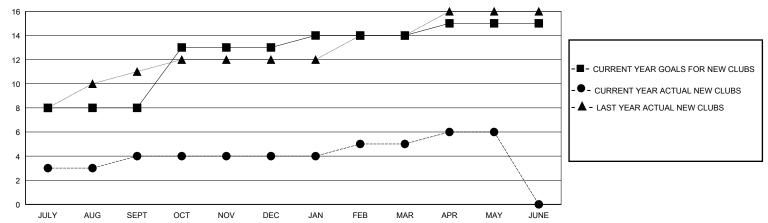

## GOALS AND ACTUAL NEW CLUBS CUMULATIVE

## District 321A2

Results as of: 5/31/2020

| GMT CA |
|--------|
|        |

| Clubs                 |               |           |               | Members               |                       |                         |                                                    |  |
|-----------------------|---------------|-----------|---------------|-----------------------|-----------------------|-------------------------|----------------------------------------------------|--|
| RESULTS FOR 2019-2020 |               |           |               | RESULTS FOR 2019-2020 |                       |                         |                                                    |  |
| QUARTER               | NEW CLUB GOAL | NEW CLUBS | DROPPED CLUBS | QUARTER MEMB          | ER GROWTH NET<br>GOAL | MEMBER GROWTH<br>ACTUAL | DROPPED<br>MEMBERS ACTUAL<br>(including transfers) |  |
| JULY/AUG/SEPT         | 8             | 4         | 0             | JULY/AUG/SEPT         | 20                    | 212                     | 145                                                |  |
| OCT/NOV/DEC           | 5             | 0         | 4             | OCT/NOV/DEC           | 20                    | 46                      | 191                                                |  |
| JAN/FEB/MAR           | 1             | 1         | 0             | JAN/FEB/MAR           | 40                    | 208                     | 43                                                 |  |
| APR/MAY/JUNE          | 1             | 1         | 0             | APR/MAY/JUNE          | 60                    | 30                      | 41                                                 |  |